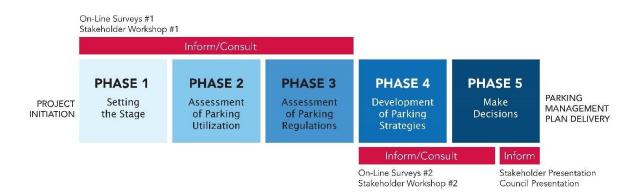

## CITY CENTRE PARKING MANAGEMENT PLAN SURVEY

The City of Spruce Grove has retained <u>Bunt & Associates</u> <u>Engineering Ltd.</u> to undertake the development of a Parking Management Plan for the City Centre area. This initiative was recommended as part of the recently approved <u>City Centre Area</u> <u>Redevelopment Plan</u>.

The study and recommendations from this plan will allow the City to determine appropriate responses to current and future parking considerations as they affect parking across the City Centre area.

We want to continue hearing your thoughts on parking in the City Centre area of Spruce Grove! You are invited to provide your input by completing Survey #2. This survey is a continuation of our public engagement process, and the results will be used to help develop a parking management plan for the City Centre to manage parking needs for today and what is anticipated for future growth and revitalization of the area.